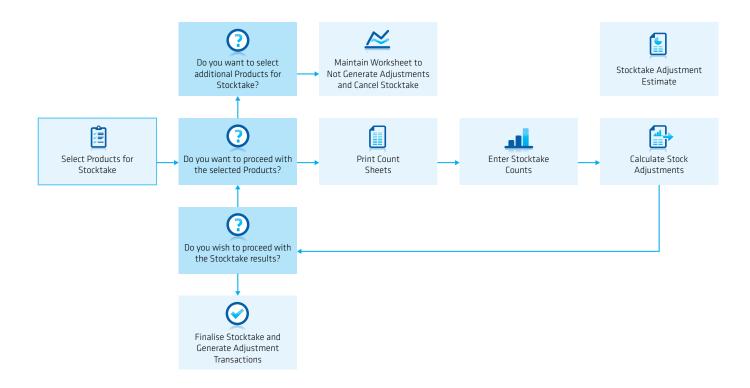

#### Stocktake during trading

Perform stocktakes without closing down your warehouse or store, enabling essential audit and management inventory processes to take place without impacting your operational business. Stocktake information can be exported and imported, allowing counting to take place using handheld devices.

## Stocktake Processing

Stocktake processing allows the Stock Balances in the system to be realigned with the Stock Holdings.